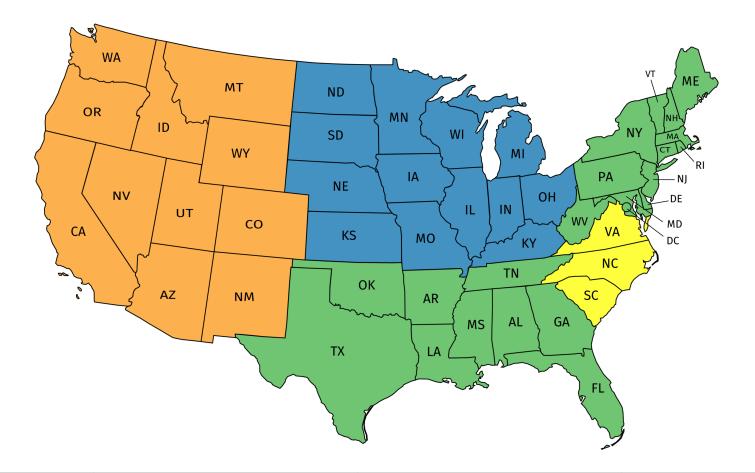

## Zone 1

Orders with more than 1 pc. is 5% of COM list. Orders with only 1 pc. is a minimum of \$150.

- North Carolina
- South Carolina
- Virginia

## Zone 2

Orders with more than 1 pc. is 6% of COM list. Orders with only 1 pc. is a minimum of \$150.

New Jersev

New York

• Oklahoma

Tennessee

Vermont

Texas

• Pennsylvania

• Rhode Island

• West Virginia

- Alabama
- Arkansas
- Connecticut
- Delaware
- Florida
- Georgia
- Louisiana
- Maine
- Maryland
- Massachusetts
- Mississippi
- Washington D.C.
- New Hampshire

## Zone 3

Orders with more than 1 pc. is 8% of COM list. Orders with only 1 pc. is a minimum of \$200.

- Illinois
- Indiana
- Iowa
- Kansas
- Kentucky
- Michigan
- Minnesota
- Missouri
- Nebraska
- North Dakota
- Ohio
- South Dakota
- Wisconsin

## Zone 4

Orders with more than 1 pc. is 9% of COM list. Orders with only 1 pc. is a minimum of \$200.

- Arizona
- California
- Colorado
- Idaho
- Montana
- Nevada
- New Mexico
- Oregon
- Utah
- Washington
- Wyoming